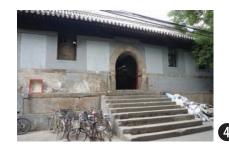

closing time: 9:00 pm

key question: How many stairs are there up to the main

entrance? points worth: 500

**⑤** the Bell Tower 钟楼

north of the Drum Tower, Dianmen Wai Dajie

closing time: none

notes: best to go after dark